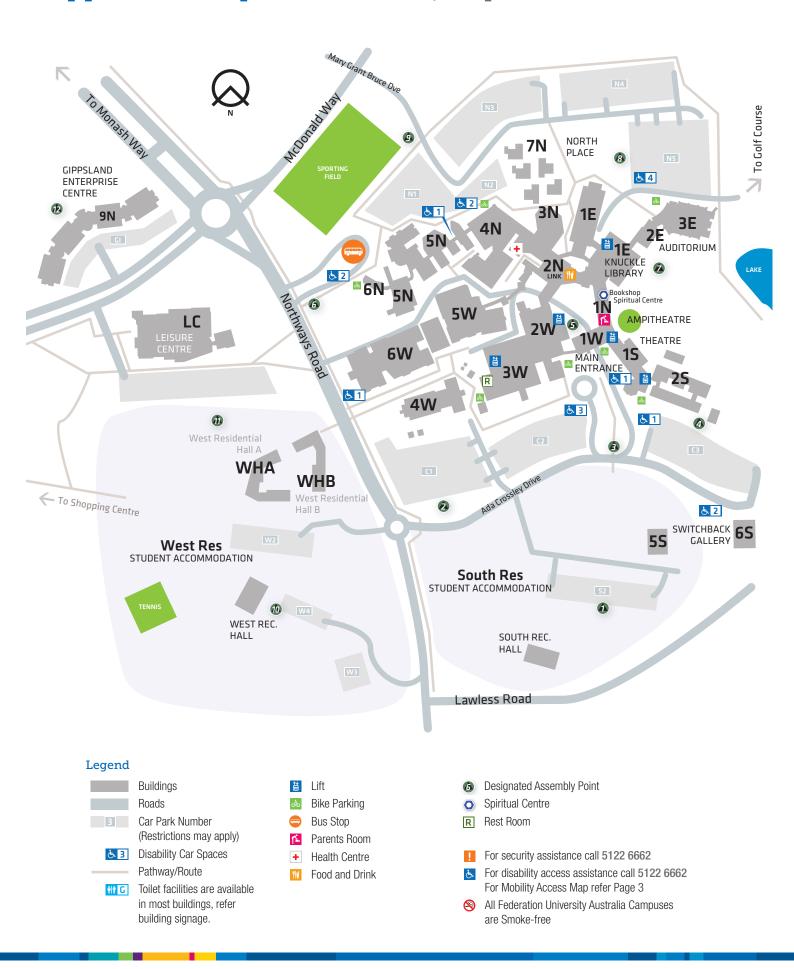

## Gippsland Campus, Churchill | Map

## Gippsland Campus, Churchill | Building Reference

Α

**Aboriginal Education Office (AEC)** 

Building 1E, Level 1

Bistro

Building 2N

**Bookshop** 

Building 1N

Cafeteria

Building 2N

**Centre for Gippsland Studies** 

Building 1E, Level 1

Centre for Learning Innovation and

**Professional Practice (CLIPP)** 

Building 1S, Level 2

Chaplaincy

Building 3N

**Crofton Hatsell Room** 

Building 2W

Ē

**Examinations** 

Building N

**Facilities and Services** 

Building 3W

**Federation Business School** 

Building 5N

FedUni Living (Student Accommodation Office)

Building 4N

G

Geotechnical and Hydrogeological Engineering Research Group (GHERG)

Building 4W

Gippsland Education Precinct, Library and

**Learning Space** 

Building 5/6W

The Gippsland Enterprise Centre

Building 9N

Gippsland Centre for Arts and Design

Building 6S, Level 2

**Gippsland Research Office** 

Building 2W

**Grounds Department** 

Building 5S

Н

**Hexagon Theatre** 

Building 1S, Level 1

**ITS Services** 

Building 1E, Level 2

**Leisure Centre** 

Building LC

Library

Building 1E, Level 1

**Link Meeting Room** 

Building 2W

**Logistics and Mail Office** 

Building 4N

Main Entrance

Building 1W

Monash School of Rural Health, Churchill

**Building 3W** 

MUGSU

Building 3N

S

School of Arts, Education and Humanities

**Building 3E** 

School of Engineering and Technology

Building 4N, Level 2

**Student Services Hub** 

Building 1S, Level 1:

Arts, Humanities and Social Sciences

Art and Design

Business

Education

**Student Services Hub** 

Building 2W:

**Applied and Biomedical Sciences** 

**Engineering and Information Technology** 

**Nursing and Midwifery** 

Health Sciences and Psychology

**Spiritual Centre** 

Building 1N

**Student Connect** 

Building 3N

Student InfoSpace

Building 3N

**Switchback Gallery** 

Building 6S

W

West Residential Hall A

**Building WHA** 

West Residential Hall B

**Building WHB** 

Gippsland Campus, Churchill | Mobility Access Map Mary Grant Buch De N4 Melandina N3 NORTH PLACE **7N** N5 SPORTING FIELD **& 4** N2 ₩ **†|† L1** <u>₹</u>2 1E **3E** AUDITORIUM LIBRARY 11 3N 4N FEDUNI LIVING OFFICE ## L1 2E **BUS STOP 1E** ili L1 KNUCKLE 2N LINK To **5** 2 Gippsland Enterprise Bookshop **5N** Centre (9N) **5W** GIPPSLAND EDUCATION PRECINCT **AMPITHEATRE 2W 1W 6W** GIPPSLAND EDUCATION PRECINCT fif L1 **3W** MAIN ENTRANCE ä To Leisure Centre (LC) EVA WEST CIRCLE †|† **[**5] **& 1 &** 3 **& 1 West Res** C2 STUDENT C3 ACCOMMODATION **C1** WHB Ada Crossley Drive WHA South Res STUDENT ACCOMMODATION **SWITCHBACK** GALLERY W2 5S Legend **Buildings** Accessible Pathway/Route Parents Room For security assistance call 5122 6662 For access assistance call 5122 6662 or + Health Centre Roads L1 Accessible Pathway/Route email disability@federation.edu.au Car Parking Food and drink L2 Accessible Pathway/Route Accessible routes do not contain any (Restrictions may apply) Spiritual Centre - Gravel Pathway stairs, however some gradients may not be suitable for some users. R Rest Room Lift The most up to date version of this map Bus Stop is located at federation.edu.au/maps bisability Access Toilet (Level)